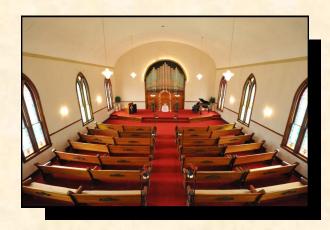

## Timeless Ambience

Built in 1866-68 as a United Presbyterian Church this building has served the North Richmond area for nearly 150 years. The original organ pipes have been restored and decoratively painted. A Bush and Lane Baby Grand Piano, high barrel ceiling and crystal chandeliers add to the ambience of the chapel. The stained glass windows are splendid with their many brilliant colors and classic cathedral shaping. Hand carved Pews and woodwork show true craftsmanship.

Choose from traditional Brass or Black Arches and pew candles or lanterns.

The view form the balcony is

breathtaking. Perfect for pictures!!!

Chapel and Banquet Hall are available for concerts, dinner parties, business meetings. Seats 100 for dinner, 250 Theater.