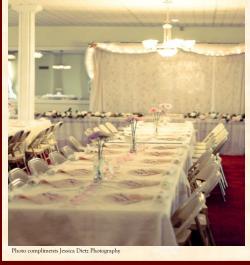

Choose from traditional Brass or Black Arches and pew candles or lanterns.

The view form the balcony is

breathtaking. Perfect for pictures!!!

Chapel and Banquet Hall are available for concerts, dinner parties, business meetings. Seats 100 for dinner, 250 Theater.

### Complete Services Available www.oldenorthchapel.com

The Olde North Chapel can provide all of the services needed to complete your special event. The warm atmosphere of the decorated Bridal Suite provides plenty of space for the bride and her bridesmaids to get ready for the event.