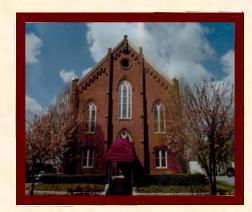

## Timeless Ambience

Built in 1866-68 as a United Presbyterian Church this building has served the North Richmond area for nearly 150 years. The original organ pipes have been restored and decoratively painted. A Bush and Lane Baby Grand Piano, high barrel ceiling and crystal chandeliers add to the ambience of the chapel. The stained glass windows are splendid with their many brilliant colors and classic cathedral shaping. Hand carved Pews and woodwork show true craftsmanship.